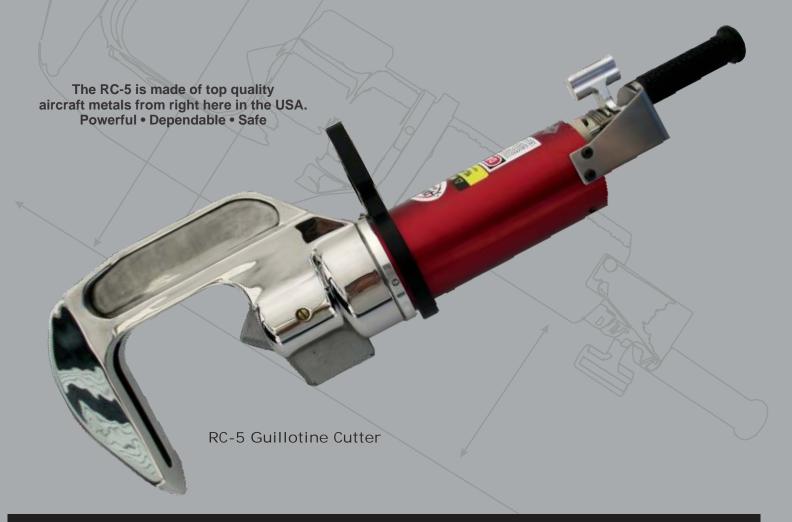

#### RC-5 GUILLOTINE CUTTER

The RC-5 Guillotine cutter is Champion's most well known tool and the first of its kind. With its origins and proving grounds found in major motorsports rescue operations, the RC-5 easily found its fit in traditional vehicle rescue applications. Renowned for its unique design, the RC-5 is unmatched in its ability to offer close-quarter usage. With only one moving part, the RC-5 Guillotine cutter offers the ultimate in patient safety and protection while exacting precise cutting operations.

Since the day it was first released over 20 years ago, the RC-5 has, and continues to produce, a legendary 248,000 lbs of cutting force. To this day the RC-5 remains one of the most powerful rescue tools available.

In addition to its use as an extrication tool, the RC-5 is an excellent tech rescue adjunct. When equipped with the field changeable crimping blade, the RC-5 is the tool of choice to effectively crimp ruptured pipe where fluid or vapors need to be controlled quickly. Champion offers the RC-5 with most industry compatible connections, including coaxial coupler.