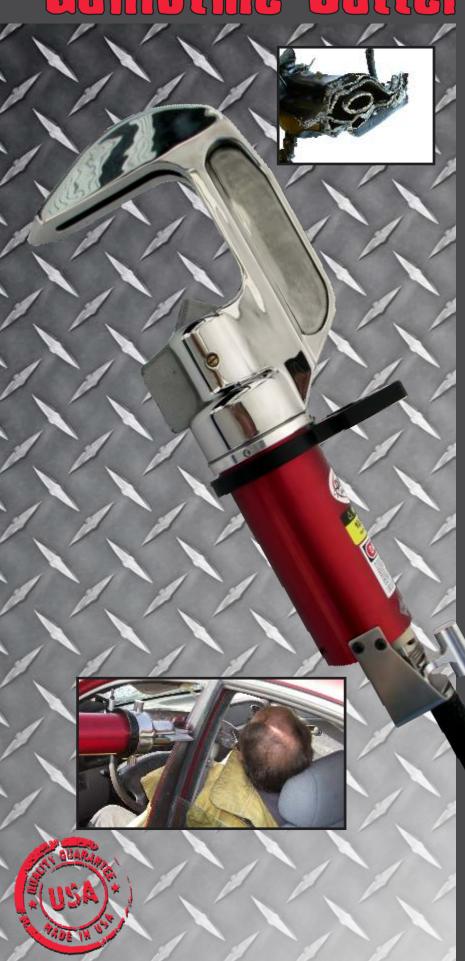

#### RC-5 GUILLOTINE CUTTER

The RC-5 Guillotine cutter is Champion's most well known tool and the first of its kind. With its origins and proving grounds found in major motorsports rescue operations, the RC-5 easily found its fit in traditional vehicle rescue applications. Renowned for its unique design, the RC-5 is unmatched in its ability to offer close-quarter usage. With only one moving part, the RC-5 Guillotine cutter offers the ultimate in patient safety and protection while exacting precise cutting operations.

Since the day it was first released over 20 years ago, the RC-5 has, and continues to produce, a legendary 248,000 lbs of cutting force. To this day the RC-5 remains one of the most powerful rescue tools available.

In addition to its use as an extrication tool, the RC-5 is an excellent tech rescue adjunct. When equipped with the field changeable crimping blade, the RC-5 is the tool of choice to effectively crimp ruptured pipe where fluid or vapors need to be controlled quickly. Champion offers the RC-5 with most industry compatible connections, including coaxial coupler.