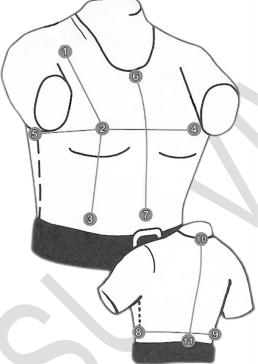

| MEASURE WHILE SEATED       |
|----------------------------|
| 1-2 CLAVICLE TO POINT      |
| 2-3 POINT TO BELT          |
| 2-4 POINT TO POINT         |
| 2-5 POINT TO SIDE          |
| 6-7 STERNUM TO BELT        |
| MEASURE WHILE STANDING     |
| 8-9 SIDE SEAM TO SIDE SEAM |
|                            |

10-11 SHIRT COLLAR TO BELT CLOTH TAPE

COMMENTS

\_\_\_\_\_ ADDRESS\_\_\_\_\_ FULL NAME DEPARTMENT \_\_\_\_\_ CITY\_\_\_\_\_ \_\_\_\_\_\_ STATE\_\_\_\_\_\_ BADGE # TELEPHONE \_\_\_\_\_ ZIP\_\_ DISTRIBUTOR'S NAME EMAIL